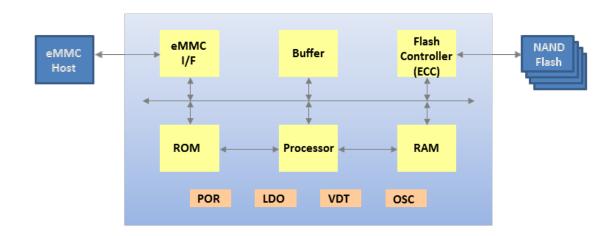

ible to legacy ones (eMMC4.3 ~ eMMC5.01). High-performance and low-power are achieved by adopting a powerful 32-bit CPU, patented architecture, StorArt's new LDPC ECC engine for reliability enhancement, dynamic power management and advanced process technology, making it suitable for portable applications like smart phones, tablets, e-books, GPS, gaming consoles and other embedded systems.

## **KEY FEATURES**

- Support 3D TLC/QLC flash
- Support 1.8V/1.2V Flash
- Support SDR/ONFi 4.x/Toggle 3.0 interface
- Single channel with 4 chip selection
- Support maximum of 4-way interleave operation per channel
- Support 4K/8K/16K page size
- Support 1/2/4 plane flash
- StorArt's new LDPC ECC engine
- Global Wear Leveling (erase count base)
- Support Program Error Recovery



## **BLOCK DIAGRAM**