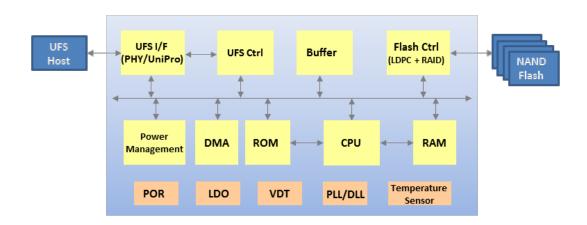

stems. Most UFS applications require large storage capacity for data and boot code. It is a simple, but high performance, serial interface that efficiently moves data between a host processor and a storage device. With StorArt's enhanced flash technology and the powerful, configurable LDPC engine, it provides superior security, flexibility and performance in the market.

## **Applications**

• Smart phone, Tablet, Smart TV, Game Console, Set-top box

## **KEY FEATURES**

- UFS2.1
- 5.8Gb/s 1 lane solution, full duplex
- Support NAND Flash 3D NAND MLC/TLC
- Support ONFi4.0, Toggle2.0, up to 533MHZ
- Support 2 channel with 4 chip selection
- Support 1/2/4 plane flash
- Proven StorArt's new LDPC with AI technology enhancement
- Better power efficiency during read/write

## **BLOCK DIAGRAM**